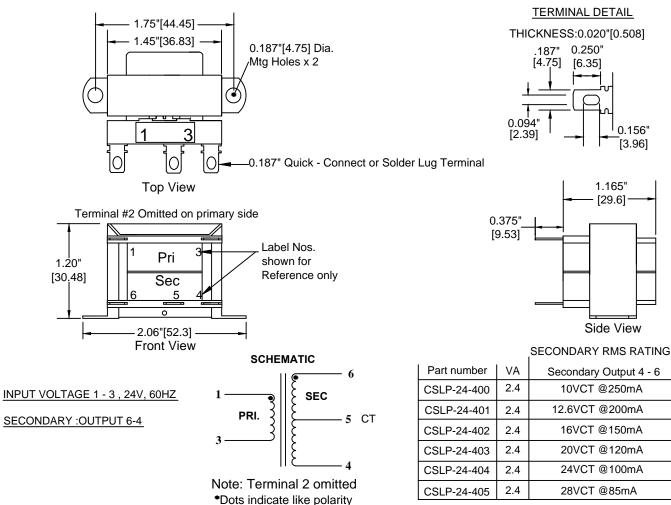

CSLP-24-400 Series: 2.4 VA Chassis Mount Power transformer with a single 24V primary and single center tapped secondary for Domestic Instrumentation and HVAC applications. Split bobbin construction provides excellent primary to secondary isolation. Solder lug/Quick- connect type 0.187" terminals.

- Dielectric Strength 2500Vrms Hipot primary to secondary
- Primary Single primary 24V, 60Hz
- Secondary Single center tapped
- 0.187" Quick connect terminals / Solder lugs
- Insulation System Class B (130°C), UL 1446 (File E85315)
- Three flange bobbin design, no electrostatic shield required
- 100% Final Tested: Every single transformer is tested on automated panels for exciting current, open circuit voltage (turns ratio), polarity (phasing) and dielectric strength
- Immersed in 100% solids epoxy resin to withstand most aqueous and solvent cleaning systems
- •Other primary and secondary voltages may be custom designed to your specifications